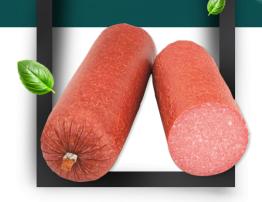

## **BANQUET SALAMI**

The Banquet Salami is a classic sausage in this product category. The special recipe with pork and the blend of spices, creates a unique flavour, valued by customers for so many years. It's recommended as an addition to snacks and exquisite platters. It's also great with sandwiches or pizzas.