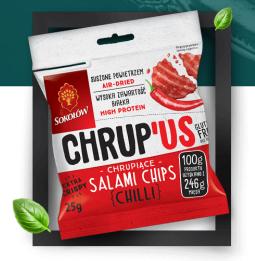

## CHRUP'US CRUNCHY CHILLI SALAMI CHIPS

Comminum (

It is an innovative snack in the form of air-dried meat slices. They crunch nicely during consumption. The distinct taste of salami is perfectly preserved through a unique technological process. The very form of the product makes it an ideal alternative to potato chips. Also noteworthy is a very high meat content (246 g of pork was used to manufacture 100 g of product), which guarantees the highest quality and excellent taste.

The product is packed in a protective atmosphere. Weight: 25 g  $\,$ 