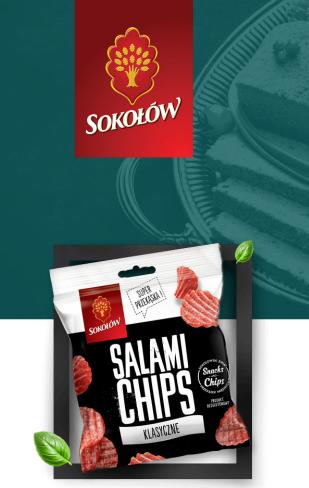

**CLASSIC SALAMI CHIPS** 

It is an excellent meat snack in the form of thin slices, which are characterised by their exceptional flavour. It is distinguished by its high meatiness (160 g of pork was used to make 100 g of the product) and high protein content. Great as a snack during a movie, a match, or a meeting with friends. Due to the practical packaging, the meat chips can also be brought on a trip. Weight: 50 g