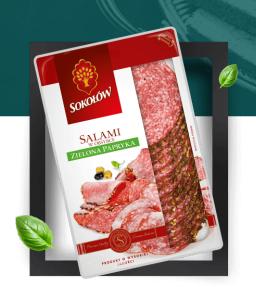

## GREEN PEPPER-SPRINKLED SALAMI

Littlemmanni

The salami was designed for those who appreciate original meat specialties. A long maturation process combined with carefully chosen raw material and appropriately selected spices guarantees an excellent product. The salami is characterised by high meat content (128 g of pork was used to produce 100 g of product). It is recommended as an addition to sandwiches, toast, and casseroles.