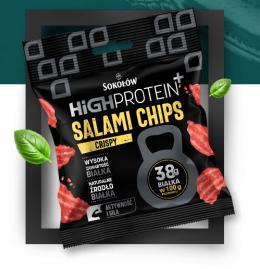

## HIGH PROTEIN SALAMI CHIPS CRISPY

Discover super snacking with our HIGH PROTEIN SALAMI CHIPS CRISPY! Each 100 g contains up to 38 g of protein and 264 g of pork meat was used in the production. These chips are the perfect option for those looking after a high protein diet and who appreciate a full flavour. They are great for a healthy snack during the day that will give you energy and satisfaction. Enjoy the crunchiness and intense flavour of salami in a new protein version!