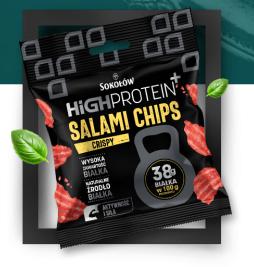

## HIGH PROTEIN SALAMI CHIPS CRISPY

Discover super snacking with our HIGH PROTEIN SALAMI CHIPS CRISPY! Each 100 g contains up to 38 g of protein and 264 g of pork meat was used in the production. These chips are the perfect option for those looking after a high protein diet and who appreciate a full flavour. They are great for a healthy snack during the day that will give you energy and satisfaction. Enjoy the crunchiness and intense flavour of salami in a new protein version!