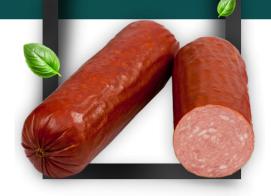

## HIGHLANDER SANDWICH SAUSAGE

1.....

Aromatic sandwich sausage, made from pork and beef, smoked and scalded. Carefully selected proportions of meats and spices, such as freshly ground black pepper and garlic, give it a distinctive, strong flavour. It's juicy and firm, ensuring easy slicing. Recommended for sandwiches, pizzas and casseroles.