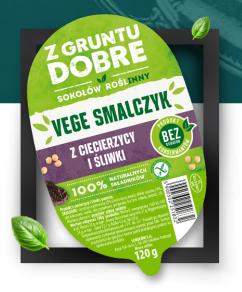

## LARD WITH CHICKPEAS AND PLUM

Chickpeas is a rich source of protein and amino acids, and therefore should be included in the daily diet of every person who loves plant-based cooking. When combined with the flavour of a plum, it brings exceptional culinary experiences. Our vegan lard can easily compete with its meatbased counterpart. It deserves a special attention of people who like to discover new versions of familiar, childhood flavours.

## Product advantages:

- natural ingredients
- gluten-free