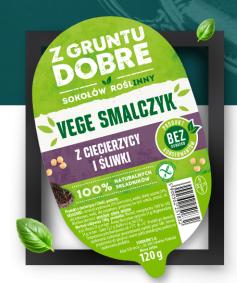

## LARD WITH CHICKPEAS AND PLUM

THE THE PARTY OF T

Chickpeas is a rich source of protein and amino acids, and therefore should be included in the daily diet of every person who loves plant-based cooking. When combined with the flavour of a plum, it brings exceptional culinary experiences. Our vegan lard can easily compete with its meat-based counterpart. It deserves a special attention of people who like to discover new versions of familiar, childhood flavours.

## **Product advantages:**

- natural ingredients
- gluten-free