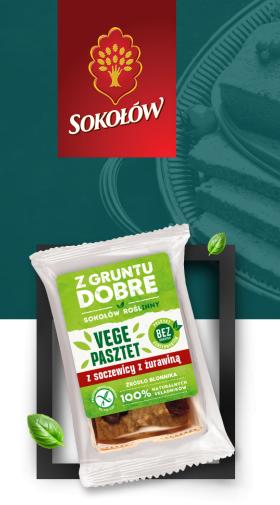

LENTIL PATE WITH CRANBERRIES

Exquisite product ideal for family meetings. It is characterised by a natural composition, and its delicate flavour highlighted with a subtle sweet note of dried cranberries. Contains no preservatives.

Packaging: MAP 200 g

## **Product advantages:**

- preservative-free
- source of fibre
- 100% natural ingredients