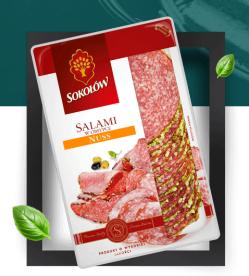

## **NUSS-SPRINKLED SALAMI**

The nuss-sprinkled salami was created to satisfy the tastes of even the most demanding lovers of meat specialties. It is created based on selected pork and crunchy peanuts. Our salami is characterised by high meat content (128 g of pork was used to produce 100 g of product). It is a great addition to sandwiches, toast, casseroles, pastas, and pizza.