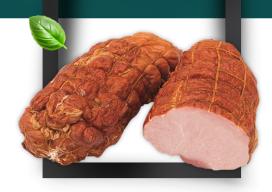

## OUR HAM FROM TRADITIONAL SMOKERY

Excellent high quality ham with an exceptional taste. Smoked in a traditional smokery with smoke coming directly from the fire, resulting in perfect colour, taste and smell. High meat content. Excellent as a snack or as an addition to sandwiches, toasts and pizzas.