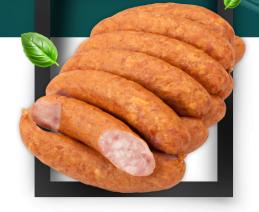

A pork-beef sausage, medium minced, smoked, scalded, in 15 cm-long pieces with characteristic golden colour. It has a delicate flavour with light pepper and garlic notes. Excellent when hot, i.e. after warming in water, in a pan or on the grill. Recommended also to be eaten cold.