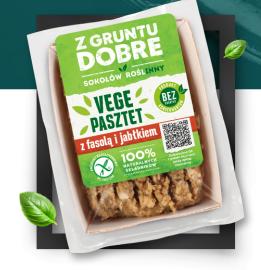

## PATE WITH BEANS AND APPLES

Exquisite product ideal for a family meetings. It is characterised by a natural composition, and its delicate flavour is broken through with a subtle sweet note of freeze-dried apples.

## **Product advantages:**

- source of fibre
- no added preservatives
- 100% natural ingredients
- gluten-free