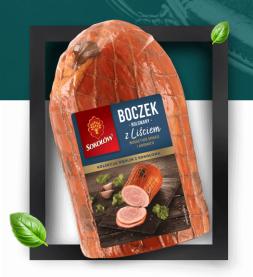

## **ROLLED BACON WITH THE LEAF**

The delicate smoked meat obtained from cured pork belly is perfect as a delicious cold cut and an ingredient of filling sandwiches for the whole family. Its taste, valued tenderness and natural aroma of bay leaves make it also an irreplaceable element of hot meat dishes. Its unique character goes well with traditional ingredients such as horseradish or mustard. Perceptible, delicate smoke aroma enhances the taste experience, giving the smoked meat and the dishes its part of a unique character.