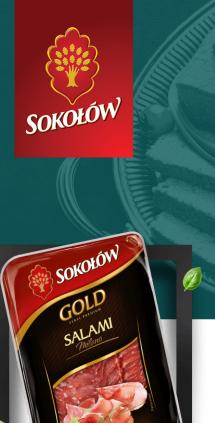

**SALAMI MILANO** 

Salami made from the best and specially selected pork seasoned a carefully selected blend of spices. An additional taste experience is provided by a natural white mould that emphasizes the uniqueness of this delicacy while reminding of a traditional Italian salami. Our salami is characterised by high meat content (152 g of pork was used to produce 100 g of product). The product is best served in thin slices, with red wine and ripened cheese.