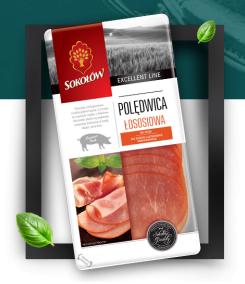

## **SALMON PORK LOIN**

Salmon pork loin is an exclusive cold cut. The specially selected raw materials and careful production process guarantee the highest product quality. Delicate meat is light pink and soft. The loin is a delicate, light pink and soft product. It's the perfect addition to a plate of cold cuts at an exclusive party.

Packaging: MAP 90 g