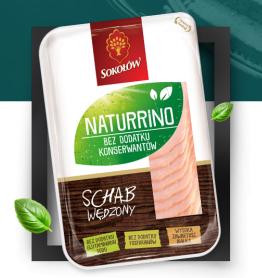

## **SMOKED LOIN NATURRINO**

Loin smoked in a traditional smokehouse, without addition of preservatives, monosodium glutamate and phosphates. Characterized by high protein content. It is an exceptionally delicate and juicy cold cut. Natural flavour is a result of the high quality of the raw material used (100 g of product was prepared from 100 g of pork loin) and the addition of only natural spices. Packaging: MAP 100 g