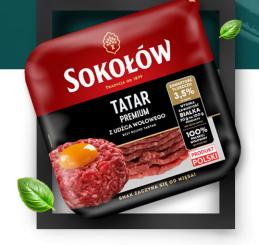

Finely minced beef with additives and spices, having a uniform color ranging from light red to dark red. The texture of tartare is soft and spreadable. A carefully selected blend of spices gives it a unique aroma and taste. Simply add your favorite ingredients, such as an egg yolk, diced onion, and pickled cucumber, mix it all together, and it's ready to enjoy.