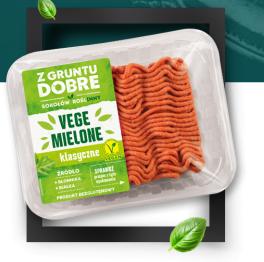

## **VEGAN MINCED MEAT**

Plant product, finely minced, raw. Vegan minced meat is characterised by a high fibre content. A valuable source of fibre. It is an excellent addition to the vegetarian version of Bolognese sauce, burgers, and meatballs.

Packaging: tray MAP 300 g

## Product advantages:

- source of fibre
- source of plant protein
- gluten-free