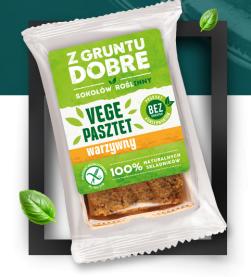

## **VEGETABLE PATE**

A delicious combination of millet, vegetables and hazelnuts. Perfect addition to dinner and sandwiches, but it's also great as a standalone snack that can be served with a thick sauce.

Packaging: MAP 200 g

## **Product advantages:**

- preservative-free
- source of fibre
- 100% natural ingredients