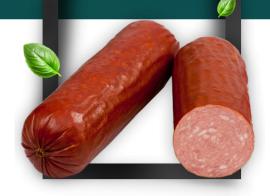

## HIGHLANDER SANDWICH SAUSAGE

Lister and the second second

Aromatic sandwich sausage, made from pork and beef, smoked and scalded. Carefully selected proportions of meats and spices, such as freshly ground black pepper and garlic, give it a distinctive, strong flavour. It's juicy and firm, ensuring easy slicing. Recommended for sandwiches, pizzas and casseroles.