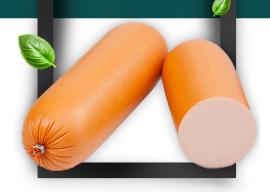

## MORTADELLA

Pork and chicken sausage with beef, homogenised and scalded. With a classic, rather distinctive flavour — slightly salty with a noticeable hint of pepper. Texture ensures easy slicing into thin slices. Mortadella is a tasty product, excellent both for sandwiches, and for frying, pizzas and casseroles.